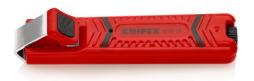

## 16 20 16 SB

## **Dismantling Tool**

With scalpel blade

- For stripping all common round cables
- Self-tightening holding lever
  With adjusting screw for cutting depth adjustment
- Turnable blade for circular and longitudinal cutting
- Spare blade inside the handle
- Secure grip due to soft component material on handle and holding lever to avoid slipping
- Housing: plastic, impact-proof

WW

| General         |                              |
|-----------------|------------------------------|
| Article No.     | 16 20 16 SB                  |
| EAN             | 4003773060451                |
| Handles         | shock-resistant plastic body |
| Weight          | 70 g                         |
| Dimensions      | 130 x 86 x 36 mm             |
| REACH compliant | does not contain SVHC        |
| RoHS compliant  | not applicable               |