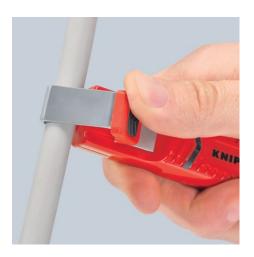

## **Dismantling Tool**

With scalpel blade

- For stripping all common round cables
- Self-tightening holding lever
  With adjusting screw for cutting depth adjustment
- Turnable blade for circular and longitudinal cutting
- Spare blade inside the handle
- Secure grip due to soft component material on handle and holding lever to avoid slipping
- Housing: plastic, impact-proof

| Technical details               |                 |
|---------------------------------|-----------------|
| Stripping capacities (diameter) | Ø 4.0 — 16.0 mm |

technical change and errors excepted