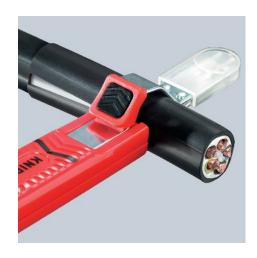

## **Dismantling Tool**

With scalpel blade

- For stripping all common round cables
- Self-tightening holding lever
  With adjusting screw for cutting depth adjustment
- Turnable blade for circular and longitudinal cutting
- Spare blade inside the handle
- Secure grip due to soft component material on handle and holding lever to avoid slipping
- Housing: plastic, impact-proof