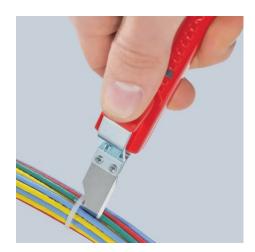

## **Dismantling Tool**

With scalpel blade

- For stripping all common round cables
- Self-tightening holding lever
  With adjusting screw for cutting depth adjustment
- Turnable blade for circular and longitudinal cutting
- Spare blade inside the handle
- Secure grip due to soft component material on handle and holding lever to avoid slipping
- Housing: plastic, impact-proof